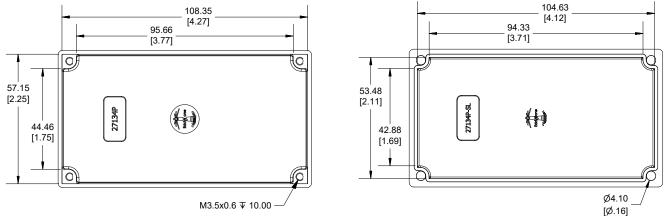

## NOTE

Purchased assembly includes Lid, Box and 4 cover screws. Box and lid are made from Diecast Aluminum Alloy.

Recommended Torque: 50-55 cN.m [71-78 ozf.in]

**PART NUMBERS** 

Eddystone 27134

**ACCESSORIES** 

Natural Finish Enclosure

Cover Screws Pozidriv #2 (Pkg 100)

**INSIDE LID VIEW** 

**Dimensions:** mm [inches]

| [M3.5 x 12mm]   | SCR0230-100 |
|-----------------|-------------|
| HAMMC<br>27134P |             |