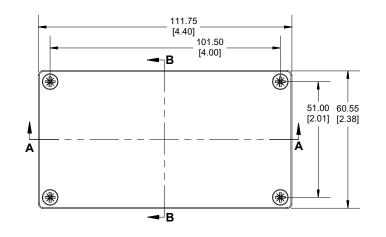

**INSIDE BOX VIEW** 

**SECTION A-A** 

Enclosures can be Factory Modified (Milling, Drilling, Printing etc.)
Contact Factory (modshop@hammfg.com) for quotes
Solid models of this enclosure available in .stp or .x\_t (Part number and text placement/orientation on our products are subject to change, we do not recommend using them as a locating reference for modification purposes)

## NOTE

Purchased assembly includes Lid, Box and 4 cover screws. Box and lid are made from Diecast Aluminum Alloy.

Recommended Torque: 50-55 cN.m [71-78 ozf.in]

**PART NUMBERS** 

Eddystone 27134

**ACCESSORIES** 

Natural Finish Enclosure

Cover Screws Pozidriv #2 (Pkg 100)

**INSIDE LID VIEW** 

**Dimensions:** mm [inches]

| [M3.5 x 12mm]   | SCR0230-100 |
|-----------------|-------------|
| HAMMC<br>27134P |             |