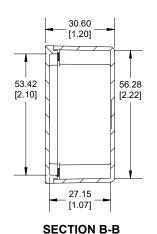

**INSIDE BOX VIEW** 

**SECTION A-A** 

Enclosures can be Factory Modified (Milling, Drilling, Printing etc.)
Contact Factory (modshop@hammfg.com) for quotes
Solid models of this enclosure available in .stp or .x\_t (Part number and text placement/orientation on our products are subject to change, we do not recommend using them as a locating reference for modification purposes)