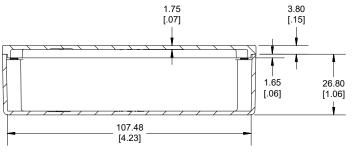

Natural Finish Enclosure

Cover Screws Pozidriv #2 (Pkg 100)

**INSIDE LID VIEW** 

**Dimensions:** mm [inches]

| [M3.5 x 12mm]   | SCR0230-100 |
|-----------------|-------------|
| HAMMC<br>27134P |             |