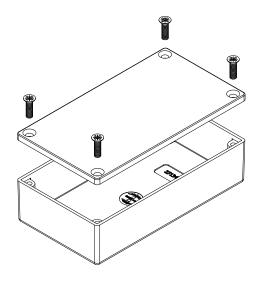

## NOTE

Purchased assembly includes Lid, Box and 4 cover screws. Box and lid are made from Diecast Aluminum Alloy.

Recommended Torque: 50-55 cN.m [71-78 ozf.in]

**PART NUMBERS** 

Eddystone 27134

**ACCESSORIES** 

Natural Finish Enclosure

Cover Screws Pozidriv #2 (Pkg 100)

**INSIDE LID VIEW** 

**Dimensions:** mm [inches]

| [M3.5 x 12mm]   | SCR0230-100 |
|-----------------|-------------|
| HAMMC<br>27134P |             |